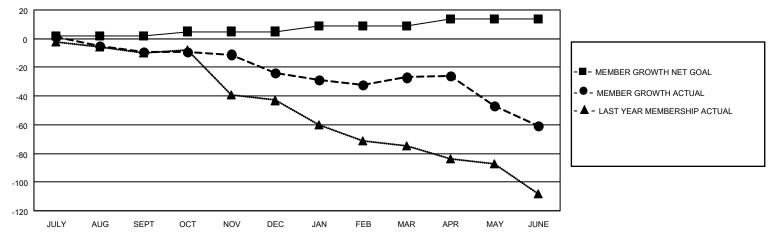

## GOALS AND ACTUAL MEMBERS CUMULATIVE

| DROPPED CLUBS: 3 |     | 28 CLUBS OF 57 ADDED 1 OR<br>MORE NEW MEMBERS | GENDER DISTRIBUTION                 |              |  |
|------------------|-----|-----------------------------------------------|-------------------------------------|--------------|--|
|                  |     | MORE NEW MEMBERS                              | MALE 909 (71.07%)                   |              |  |
|                  |     |                                               | FEMALE                              | 370 (28.93%) |  |
| DROPPED MEMBERS  |     |                                               | NON BINARY                          | 0 (0.00%)    |  |
|                  |     |                                               | PREFER NOT TO ANSWER                | 0 (0.00%)    |  |
| DECEASED         | 28  |                                               |                                     |              |  |
| CLUB CANCELLED   | 9   | CLICK HERE FOR CUMULATIVE                     | TOTAL FAMILY UNIT MEMBERS           | 259          |  |
| OTHER            | 116 | MEMBERSHIP DATA                               |                                     |              |  |
| TOTAL            | 153 |                                               | FAMILY MEMBERS PAYING HALF DUES 131 |              |  |
|                  |     |                                               |                                     |              |  |